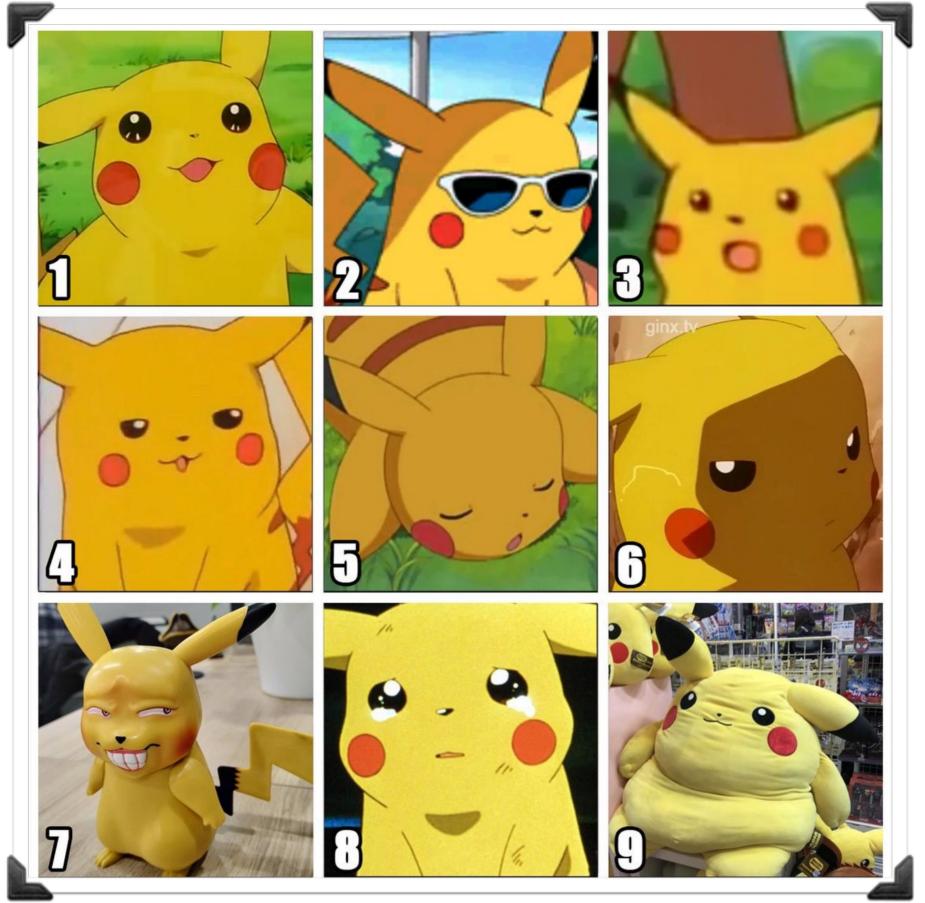

## UNIT 9: Which Pikachu (one of the Pokémon characters) best represents how you are feeling at the END of today's Group Chat?

Image Credit: NerdOut!

Image Description: A grid of 9 images of Pikachu, a yellow, mouse-like Pokémon character with electric abilities who appears in TV shows, movies, and video games.

Pikachu Image 1: An animated Pikachu is smiling with sparkling eyes. One of Pikachu's ears is perked upwards, and the other ear is to the side.

Pikachu Image 2: An animated Pikachu is chilling with cool sunglasses and backward ears.

Pikachu Image 3: An animated Pikachu (from an Internet meme) has its mouth open in surprise or shock.

Pikachu Image 4: An animated Pikachu appears content. Its eyes are relaxed, and its ears are comfortably to the side Pikachu Image 5: An animated Pikachu is lying on the grass fast asleep.

Pikachu Image 6: An animated Pikachu is glaringly angrily into the distance with his ears pulled back.

Pikachu Image 7: A Pikachu doll is looking to the side and has an unrealistically large smile showing barred teeth.

Pikachu Image 8: An animated Pikachu is tearing up with tears starting to spill out of his eyes.

Pikachu Image 9: A large and lumpy Pikachu stuffed toy with a face that looks squished flat and a thin line for its mouth.