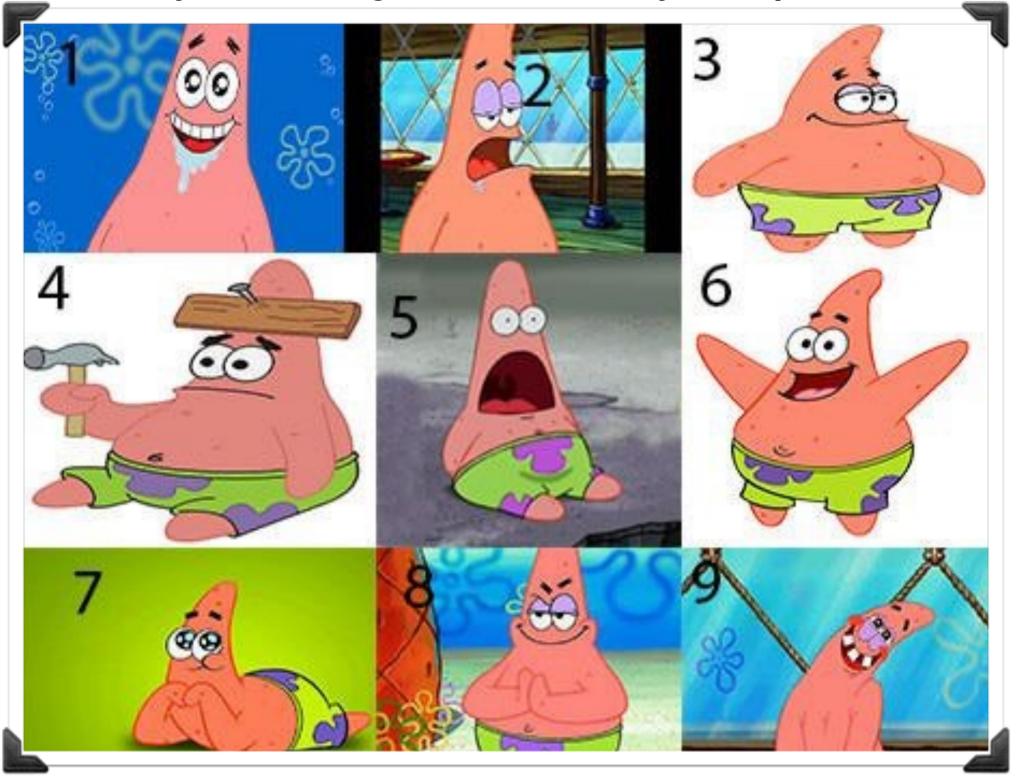

## **UNIT 11: Which Patrick (cartoon character) best represents** how you are feeling at the END of today's Group Chat?

Image Credit: Funny

Image Description: A grid of 9 images of the fictional character Patrick Star, an anthropomorphic pink starfish from the ongoing TV show SpongeBob SquarePants.

- Patrick Image 1: Patrick is smiling and drooling, as if he is hungry.
- Patrick Image 2: Patrick's eyes are half-closed, and there is a small amount of drool coming from his mouth, as if he was waking up.
- Patrick Image 3: Patrick is standing up and has a content, slight smile on his face.
  Patrick Image 4: Patrick is sitting down and holding a hammer, and he appears confused. There is a piece of wood nailed to his forehead.
- Patrick Image 5: Patrick's mouth is wide open, his eyes are bugging out of his head, and he appears shocked. Patrick Image 6: Patrick is standing up and has a large smile on his face, with his arms in the air.
- Patrick Image 7: Patrick is lying on his stomach with his hands under his chin. His eyes are large and twinkling.
- Patrick Image 8: Patrick has a mischievous look on his face. He is rubbing his hands together, and his eyebrows are raised.
- Patrick Image 9: Patrick is blushing and has a wide smile on his face, showing three teeth.